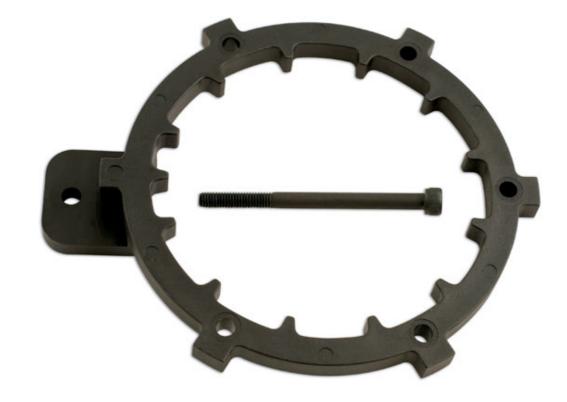

## **Clutch Hub & Drum Tool - for Ducati**

Clutch tool for locking the clutch hub and drum together during engine work/maintenance.

## **Additional Information**

- Applications: Super Sport 800, 900, 750, 1000SS (from 2002); Super Bike 996, 998, 999 (from 2001); Super Bike 749 (from 2004); Super Bike 1198 (from 2009) and Street Fighter 1098 (from 2010).
- Sports Tourer ST4/S (from 2001); Multistrada 1100/S (from 2007); Monster 620, 750, 800, 900, 1000 and 1100 (from 2001); MH900/900 (from 2001) and Hypermotard 1100, EVO, SP and S (from 2008).
- Equivalent to OEM 88713.2133.
- Supplied with a bolt which can be located in the bolt location after removing the clutch cover.
- Made from composite material fibreglass and carbon strands for strength. Note: motorcycle must be locked in gear with back wheel locked before use.